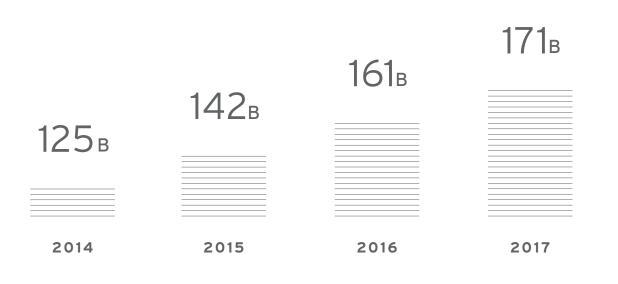

# 3D TRASAR also preserves water for our planet. Our ambition is to save 300 billion gallons by 2030.

**ANNUAL WATER SAVINGS:** 