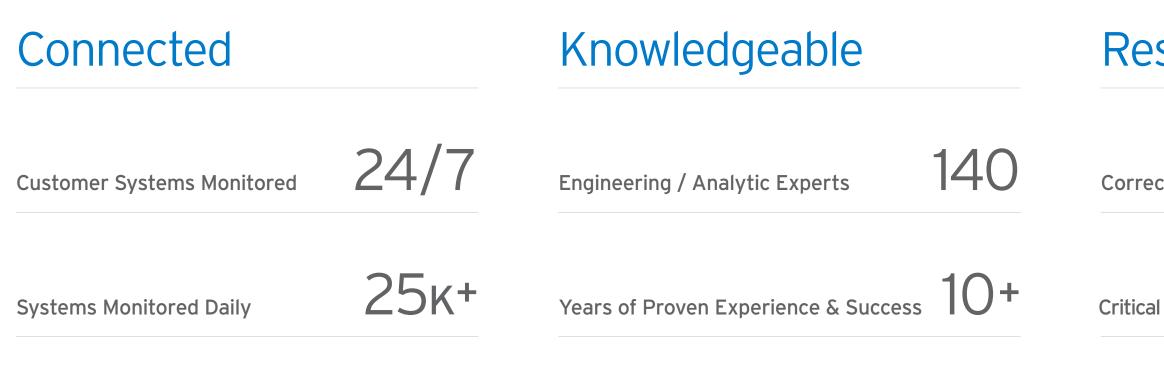

## DETECT

System variability and operational problems with world class automation and 24/7 monitoring.

NALCO Water 

With over 40,000 units worldwide and over 15 years of continuous innovations, it is the industry standard for feed, control and monitoring technology.

**3D** TRASAR"

12

## Local Expertise

Local service representatives providing hands-on expertise to manage system performance and ensure operational objectives are met.

6,000 On-Site Experts Hands-On Problem Solvers

Knowledgeable

## Responsive

**Corrective Actions Taken** 

2.2м

Critical System Upsets Averted per Year

• • • •