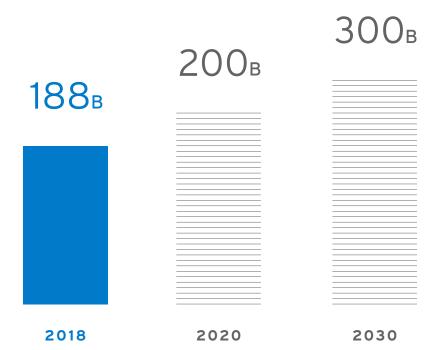

# 3D TRASAR also preserves water for our planet. Our ambition is to save 300 billion gallons by 2030.

**ANNUAL WATER SAVINGS:** 