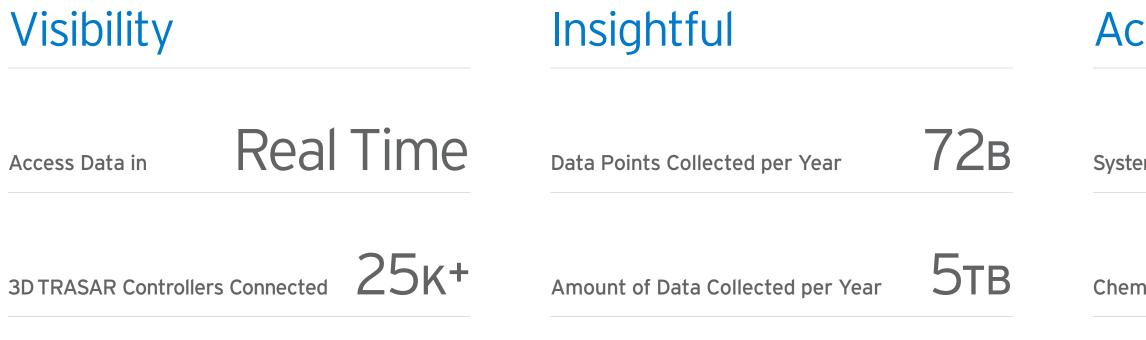

# **Dashboards and Reports**

Access real-time data visibility via online dashboards, allowing you to track system performance and benchmarks.

## Actionable

System Reports Sent per Month 68k Chemical Tank Levels Monitored

• • • •

INTRODUCTION

OVERVIEW

SMART TECHNOLOGY