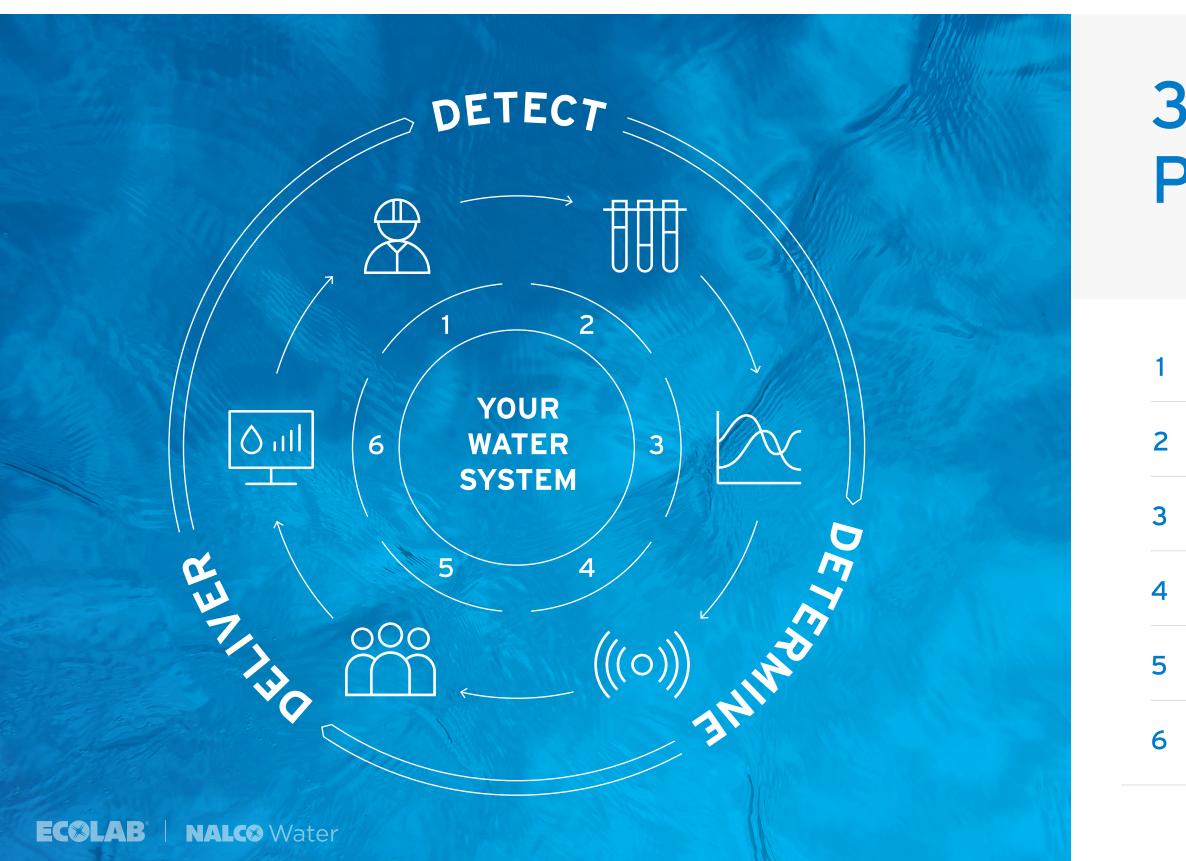

# 3D TRASAR Process

# **Detect, Determine, Deliver**

The reliable and connected 3D TRASAR controllers detect system upsets and determine needed corrective action, to deliver exceptional performance.

## DETECT

System variability and operational problems with world class automation and 24/7 monitoring.

NALCO Water 

## DETERMINE

Corrective actions needed based on proprietary chemical control algorithms.

## DELIVER

Improved results that drive optimal performance and savings. NALCO Water

Our advanced 3D TRASAR controller collects real-time data for key operating parameters that act as leading indicators of system performance.